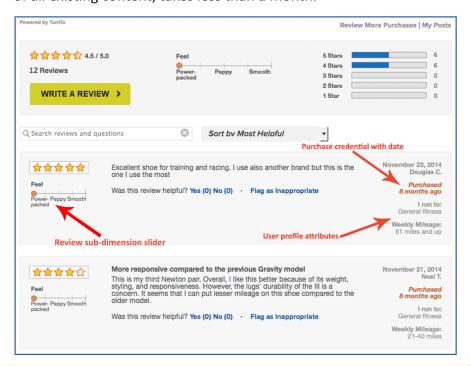

## **Features:**

- Fully responsive design, including mobile-optimized content collection
- Visual customizability
- The most powerful content filters to support moderation at scale
- Review request emails that consider a shopper's full history
- Scalability to handle multi-million SKU catalogs
- Syndication
- Multiple rating dimensions (e.g. fit sliders)
- Multi-attribute user profiles
- Verified-buyer badging with purchase date to maximize trust
- True single sign-on support
- Advanced content reporting to support merchandise teams
- In-line SEO with rich snippets
- Google product ratings feed certification for Google PLAs
- Multi-point integration with TurnTo Community Q&A, increasing review collection and use
- Easy import of existing ratings and reviews